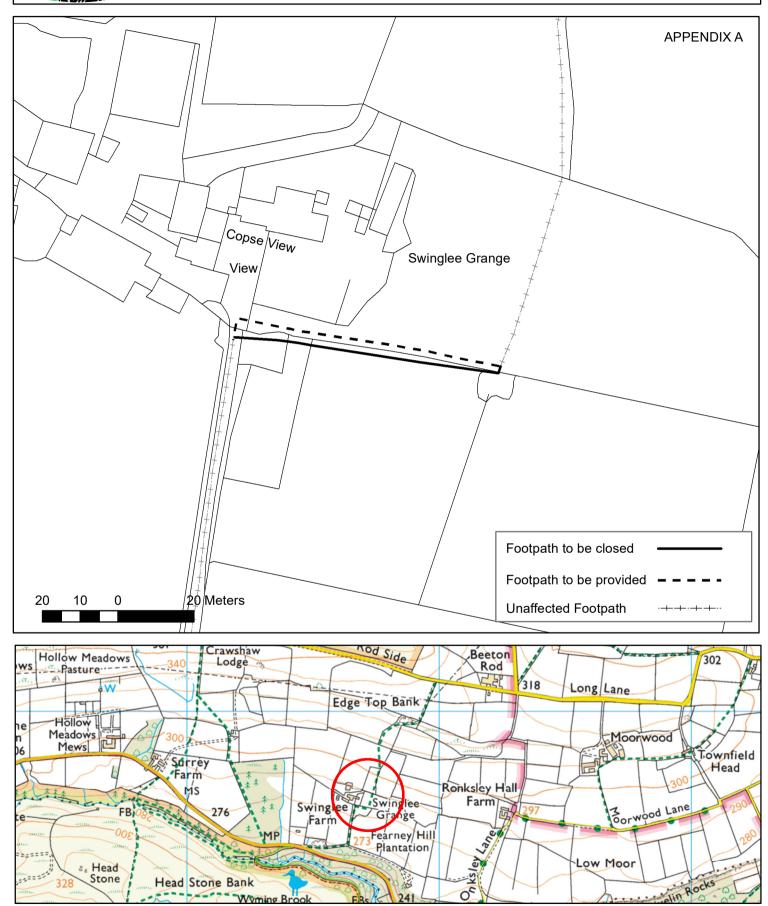

Sheffield City Council

Highway Records Culture & Environment Howden House Union Street Sheffield S1 2SH

## PROPOSED DIVERSION OF FOOTPATH BRA\84 AT SWINGLEE FARM, RIVELIN, SHEFFIELD

## N



© Crown copyright and database rights 2019 OS licence number 100018816. Use of this data is subject to terms and conditions. You are permitted to use this data sol by a gap a solution to respond to, or interact with, the organisation that provided you with the data. You are not permitted to copy, sub-licence, distribute or sell any of this data to third parties in any form. This page is intentionally left blank